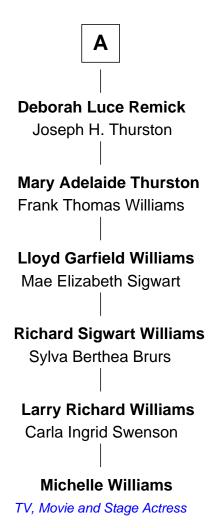

## FamousKin.com Relationship Chart of

**Michelle Williams** 

TV, Movie and Stage Actress

6th cousin 6 times removed of

Henry David Thoreau American Author and Poet

## **Richard Warren** Elizabeth Walker **Abigail Warren** Elizabeth Warren **Anthony Snow** Richard Church **Lydia Snow Abigail Church** Stephen Skiffe Samuel Thaxter **Deborah Skiffe Sarah Thaxter** Stephen Presbury Peter Dunbar **Dorcas Presbury** Samuel Dunbar Elisha Wollen Mary Hayward **Asa Dunbar Deborah Wollen** Joseph Luce Mary Jones **Cynthia Dunbar Charles Luce** John Thoreau Catherine Merry **Catherine Luce Henry David Thoreau** True Remick American Author and Poet