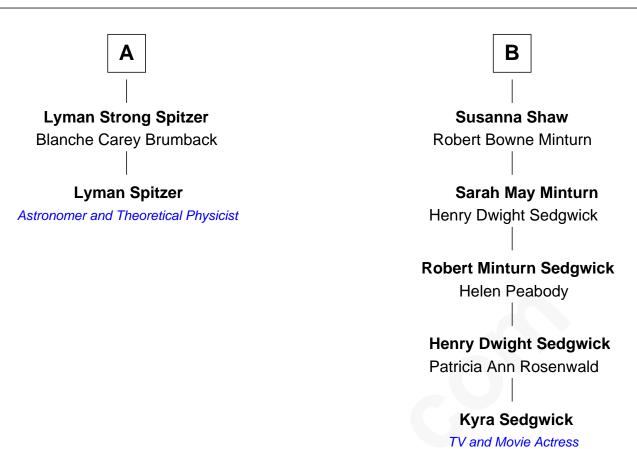

## FamousKin.com Relationship Chart of

**Lyman Spitzer** 

Astronomer and Theoretical Physicist

8th cousin 3 times removed of

TV and Movie Actress

| Jane -                   |                           |
|--------------------------|---------------------------|
| with husband             | with husband              |
| John Warham              | Thomas Newberry           |
|                          |                           |
| Sarah Warham             | Rebecca Newberry          |
| Return Strong            | Rev. John Russell         |
|                          |                           |
| Samuel Strong            | Rev. Jonathan Russell     |
| Martha Buckland          | Martha Moody              |
|                          |                           |
| Samuel Strong            | Martha Russell            |
| Martha Stoughton         | Thomas Sturgis            |
|                          |                           |
| David Strong             | Thomas Sturgis            |
| Sarah Warner             | Sarah Paine               |
|                          |                           |
| John Stoughton Strong    | Russell Sturgis           |
| Tamar Whitney            | Elizabeth Perkins         |
|                          |                           |
| Lyman Whitney Strong     | Nathaniel Russell Sturgis |
| Ruth Maria Dix           | Susan Parkman             |
|                          |                           |
| Sarah Elizabeth Strong   | Sarah Blake Sturgis       |
| Adelbert Lorenzo Spitzer | Francis George Shaw       |
|                          |                           |
| A                        | В                         |
|                          |                           |