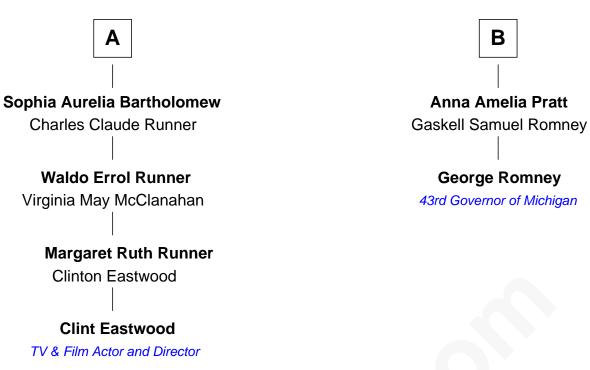

## FamousKin.com Relationship Chart of

Clint Eastwood TV & Film Actor and Director

8th cousin 2 times removed of

## **George Romney**

43rd Governor of Michigan

## **Richard Sperry** Dennis - - - - -**Richard Sperry Nathaniel Sperry** Martha Mansfield Sarah Dickerman **James Sperry Nathaniel Sperry** Martha Wooding Sarah Wilmot Sarah Sperry **Charles Sperry** Martha Miles **Ebenezer Tolles Esther Sperry** Jemima Tolles Samuel Lewis **Obadiah Pratt Esther Lewis Jared Pratt** Hezekiah Hall Charity Dickinson **Parley Parker Pratt** Jane Hall Edward Kellogg Mary Woods Cordelia Kellogg Helaman Pratt Anna Johanna Dorothy Wilcken Edward Franklin Bartholomew