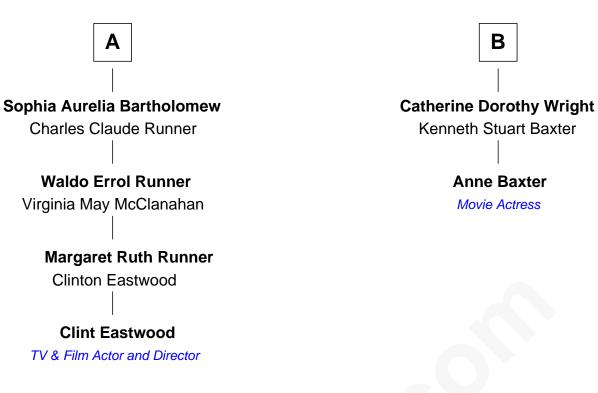

## FamousKin.com Relationship Chart of

**Clint Eastwood** TV & Film Actor and Director

## 8th cousin 2 times removed of

Anne Baxter Movie Actress

| Ann Griggs                  |                       |
|-----------------------------|-----------------------|
| with husband                | with husband          |
| Rice alias Matthew Jones    | Robert Latimer        |
|                             |                       |
| Sarah Jones                 | Elizabeth Latimer     |
| John Prentice               | Jonathan Prentice     |
| Ann Prentice                | Mary Prentice         |
| Thomas Hosmer               | Dr. Ebenezer Gray     |
| Thomas Hosmer               | Mary Gray             |
| Susannah Steele             | Capt. Russell Hubbard |
| Ruth Hosmer                 | Martha Hubbard        |
| Ephraim Kellogg             | David Wright          |
| Ephraim Kellogg             | Rev. David Wright     |
| Jane Ashley                 | Abigail Goddard       |
| Edward Kellogg              | William Carey Wright  |
| Jane Hall                   | Anna Lloyd Jones      |
| Cordelia Kellogg            | Frank Lloyd Wright    |
| Edward Franklin Bartholomew | Catherine L. Tobin    |