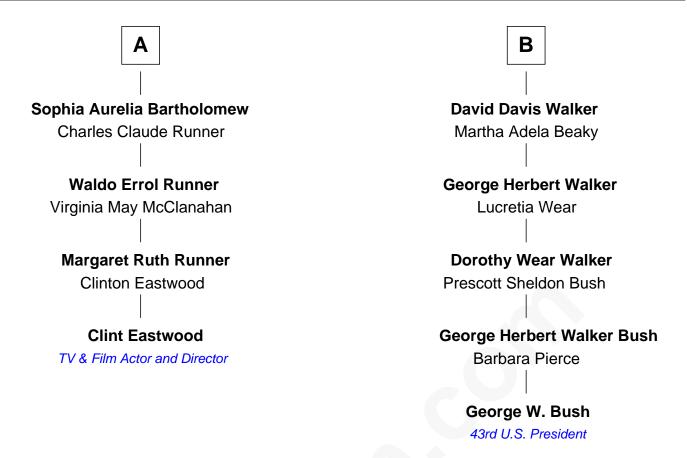

## FamousKin.com Relationship Chart of

**Clint Eastwood** 

TV & Film Actor and Director

10th cousin 1 time removed of

George W. Bush 43rd U.S. President

| George Boy                  | wers              |
|-----------------------------|-------------------|
| Barbarie                    |                   |
|                             |                   |
|                             |                   |
|                             |                   |
| Rev. John Bowers            | Banuel Bowers     |
| Rebecca Gregson             | Elizabeth Dunster |
|                             |                   |
| Ruth Bowers                 | Ann Bowers        |
| John Frisbie                | Winlock Curtis    |
|                             |                   |
| Hannah Frisbie              | Anne Curtis       |
| Andrew Bartholomew          | Robert Bolton     |
| Andrew Bartholomew          |                   |
|                             |                   |
| Joseph Bartholomew          | Ann Bolton        |
| Mary Sexton                 | Robert Mercer     |
|                             |                   |
| Andrew Bartholomew          | Robert Mercer     |
| Rachel Royce                | Mary              |
|                             |                   |
| Noyes Dana Bartholomew      | John Mercer       |
| Elizabeth Hall              | Rebecca Davis     |
|                             |                   |
|                             |                   |
| Edward Franklin Bartholomew | Harriet Mercer    |
| Cordelia Kellogg            | George E. Walker  |
|                             |                   |
| Δ.                          | В                 |
| <b>A</b>                    | <b>B</b>          |