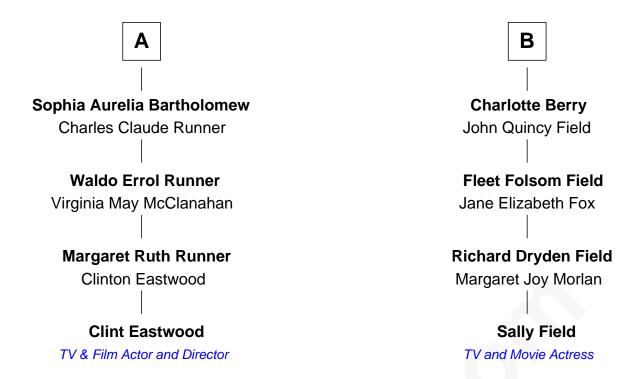

## FamousKin.com Relationship Chart of

**Clint Eastwood** 

TV & Film Actor and Director

10th cousin of

TV and Movie Actress

## William Bradford Alice Richards **Mercy Bradford Hannah Bradford** Samuel Steele Joshua Ripley **Faith Ripley Thomas Steele** Susannah Webster Samuel Bingham **Ann Bingham** Susannah Steele **Thomas Hosmer** Samuel Folsom **Ruth Hosmer** Rev. John Folsom **Ephraim Kellogg** Elizabeth File **Ephraim Kellogg Anne Folsom** Solomon Porter Goodrich Jane Ashley **Edward Kellogg** Jane Augusta Goodrich Jane Hall John Jay Berry Cordelia Kellogg Alexander M. Berry Edward Franklin Bartholomew Rachel Benson В