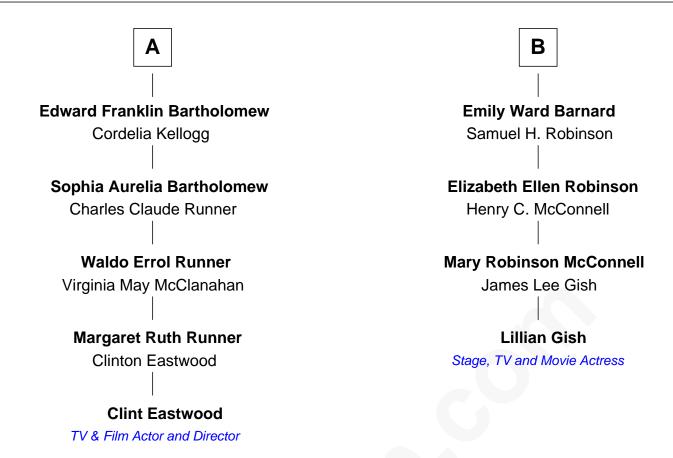

## FamousKin.com Relationship Chart of

**Clint Eastwood** 

TV & Film Actor and Director

10th cousin 1 time removed of

Stage, TV and Movie Actress

| Rev. Thomas Stoughton  Katherine |                    |
|----------------------------------|--------------------|
|                                  |                    |
|                                  |                    |
| Elizabeth Stoughton              | Judith Stoughton   |
| John Scudder                     | Smead              |
|                                  |                    |
| Elizabeth Scudder                | William Smead      |
| Samuel Lothrop                   | Elizabeth Lawrence |
|                                  |                    |
| Martha Lothrop                   | Ebenezer Smead     |
| John Moss                        | Esther Catlin      |
|                                  |                    |
| John Moss                        | Esther Smead       |
| Elizabeth Hall                   | Daniel Arms        |
|                                  |                    |
| Keziah Moss                      | Martha Arms        |
| Reuben Royce                     | Othniel Taylor     |
|                                  |                    |
| Rachel Royce                     | Othniel Taylor     |
| Andrew Bartholomew               | Dorothy Wilder     |
|                                  |                    |
| Noyes Dana Bartholomew           | Clorinda Taylor    |
| Elizabeth Hall                   | Lemuel Barnard     |
|                                  |                    |
| Δ.                               | В                  |
| <b>A</b>                         | B                  |