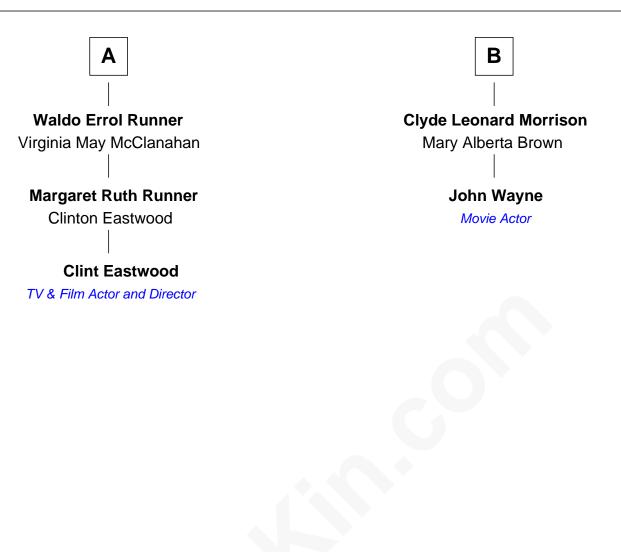

## FamousKin.com Relationship Chart of

Clint Eastwood TV & Film Actor and Director

8th cousin 1 time removed of

John Wayne Movie Actor

Richard Sperry Martha Mansfield

James Sperry Martha Wooding

Charles Sperry Martha Miles

Esther Sperry Samuel Lewis

Esther Lewis Hezekiah Hall

Jane Hall Edward Kellogg

**Cordelia Kellogg** Edward Franklin Bartholomew

Sophia Aurelia Bartholomew Charles Claude Runner

Mary Sperry Daniel Murray

Jonathan Murray Dorcas Way

Eber Murray Azubah - - - - - -

Elizabeth Murray William Buck

> Murray Buck Polly Thorp

Abigail Buck Henry Charles Parsons

Wealthy Chase Parsons Marion Mitchell Morrison

В