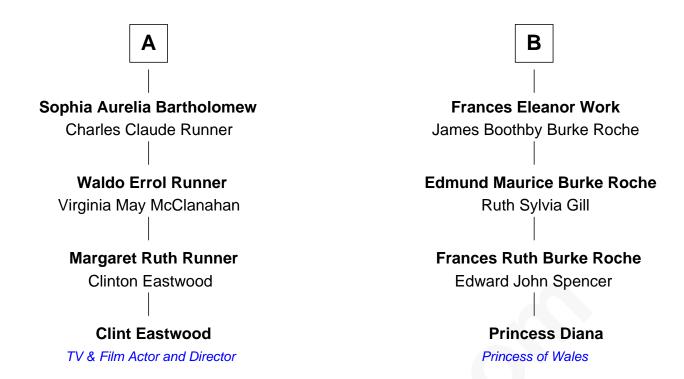

## FamousKin.com Relationship Chart of

**Clint Eastwood** 

TV & Film Actor and Director

10th cousin of

Princess of Wales

## **James Morgan** Margery Hill Hannah Morgan Joseph Morgan Nehemiah Royce **Dorothy Parke Margaret Morgan** Joseph Royce Mary Porter Ebenezer Hibbard **Keziah Hibbard** Joseph Royce Anna Andrews Caleb Bishop **Reuben Royce Lucy Bishop Keziah Moss** Benajah Strong Dr. Joseph Strong **Rachel Royce** Andrew Bartholomew Rebecca Young **Noyes Dana Bartholomew Eleanor Strong** Elizabeth Hall John Wood **Edward Franklin Bartholomew Ellen Wood** Cordelia Kellogg Franklin H. Work В