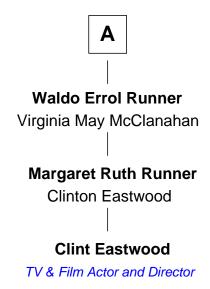

## FamousKin.com Relationship Chart of

**Clint Eastwood** 

TV & Film Actor and Director

6th cousin 3 times removed of

Franklin D. Roosevelt 32nd U.S. President

## **David Ashley** Hannah Glover Samuel Ashley **Abigail Ashley** Sarah Kellogg Nathaniel Lewis **Abigail Lewis Aaron Ashley** Sarah Day Joseph Lyman William Ashley Joseph Lyman Jane Dutcher Mary Sheldon Judge Joseph Lyman Jane Ashley **Ephraim Kellogg** Anne Jean Robbins **Edward Kellogg Catharine Robbins Lyman** Jane Hall Warren Delano Cordelia Kellogg Sara Delano Edward Franklin Bartholomew James Roosevelt Sophia Aurelia Bartholomew Franklin D. Roosevelt Charles Claude Runner 32nd U.S. President