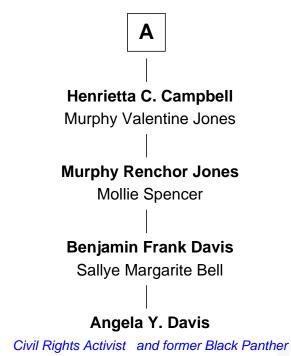

## FamousKin.com Relationship Chart of

**Angela Y. Davis** 

Civil Rights Activist and former Black Panther

9th Great-granddaughter of

## **Thomas Richards**

(c1596 - 1650/1) Great Migration Immigrant 1633

| Thomas Richards        |
|------------------------|
| Welthian               |
|                        |
| lamas Diakanda         |
| James Richards         |
| Sarah Gibbons          |
|                        |
| Jerusha Richards       |
| Gov. Gurdon Saltonstal |
|                        |
|                        |
| Elizabeth Saltonstall  |
| Richard Christophers   |
|                        |
| Sarah Christanhara     |
| Sarah Christophers     |
| James Mumford          |
|                        |
| Robinson Mumford       |
| Sarah Coit             |
|                        |
|                        |
| Sarah Mumford          |
| Peter Mallett          |
|                        |
| Henrietta Ann Mallett  |
|                        |
| Hugh Campbell          |
|                        |
|                        |
| A                      |