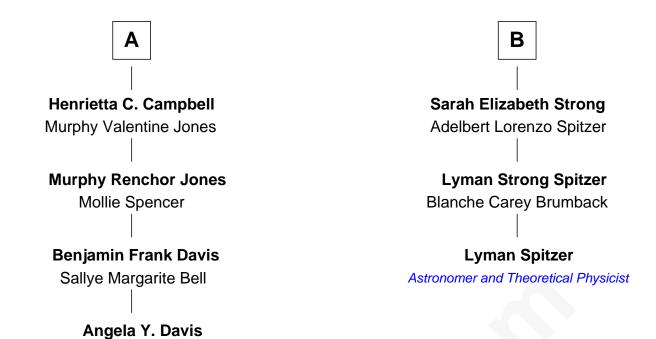

## FamousKin.com Relationship Chart of

**Angela Y. Davis** 

Civil Rights Activist and former Black Panther

9th cousin 1 time removed of

Astronomer and Theoretical Physicist

| Thomas                  | Richards               |
|-------------------------|------------------------|
| Welthiar                | )                      |
|                         |                        |
|                         |                        |
|                         |                        |
| James Richards          | Alice Richards         |
| Sarah Gibbons           | William Bradford       |
|                         |                        |
| Jerusha Richards        | Alice Bradford         |
| Gov. Gurdon Saltonstall | Rev. William Adams     |
|                         |                        |
| Elizabeth Saltonstall   | Abiel Adams            |
| Richard Christophers    | Rev. Joseph Metcalf    |
|                         |                        |
| Sarah Christophers      | Delight Metcalf        |
| James Mumford           | Thomas Warner          |
|                         |                        |
| Robinson Mumford        | Sarah Warner           |
| Sarah Coit              | David Strong           |
|                         |                        |
| Canala Manafanal        | Jahra Otarahtan Otaran |
| Sarah Mumford           | John Stoughton Strong  |
| Peter Mallett           | Tamar Whitney          |
|                         |                        |
| Henrietta Ann Mallett   | Lyman Whitney Strong   |
| Hugh Campbell           | Ruth Maria Dix         |
|                         |                        |
|                         |                        |
| <b>A</b>                | <b>B</b>               |