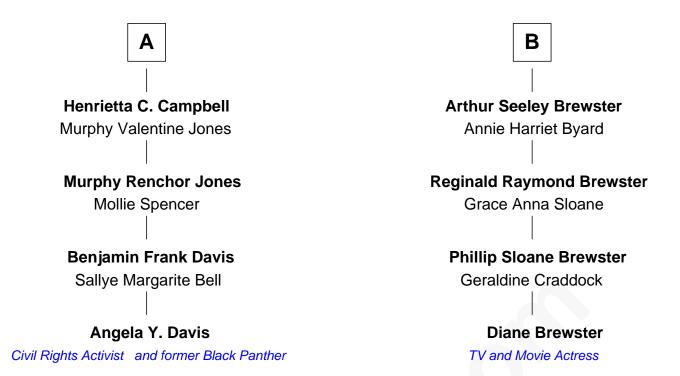

## FamousKin.com Relationship Chart of

**Angela Y. Davis** 

Civil Rights Activist and former Black Panther

10th cousin of

TV and Movie Actress

## **Thomas Richards** Welthian - - - - -**James Richards Alice Richards** Sarah Gibbons William Bradford Jerusha Richards **Thomas Bradford** Gov. Gurdon Saltonstall Ann Raymond Jerusha Bradford **Elizabeth Saltonstall** Hezekiah Newcomb Richard Christophers Sarah Christophers Silas Newcomb James Mumford Submit Pinneo **Robinson Mumford** Jerusha Newcomb Sarah Coit Wadsworth Brewster Sarah Mumford **Sardius Brewster** Peter Mallett Harriet Byron Waite **Henrietta Ann Mallett Waite Wadsworth Brewster** Abbey Turney Seeley **Hugh Campbell** В