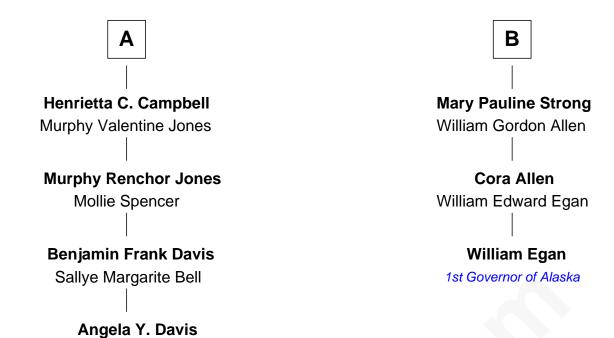

## FamousKin.com Relationship Chart of

**Angela Y. Davis** 

Civil Rights Activist and former Black Panther

9th cousin 1 time removed of

1st Governor of Alaska

## **Jonathan Brewster** Lucretia Oldham **Benjamin Brewster Elizabeth Brewster Peter Bradley** Anna Addis **Lucretia Bradley Anne Brewster** Richard Christophers Matthew Coy **Richard Christophers Matthew Coy** Elizabeth Saltonstall Sarah Welch Sarah Christophers **Matthew Coy** James Mumford Sarah Hewitt **Robinson Mumford** Elisha Coy Sarah Coit Mary Gray **Paulina Coy** Sarah Mumford Peter Mallett Henry Hamilton **Henrietta Ann Mallett Orpha Hamilton Hugh Campbell** James Strong В