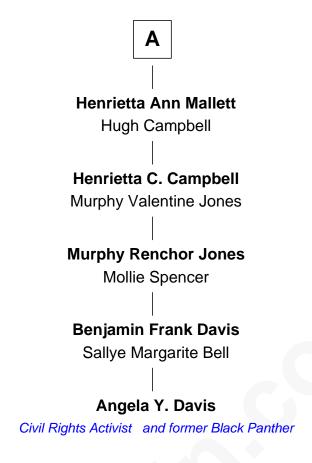

## FamousKin.com Relationship Chart of

**Angela Y. Davis** 

Civil Rights Activist and former Black Panther

10th Great-granddaughter of

**MAYFLOWER** 