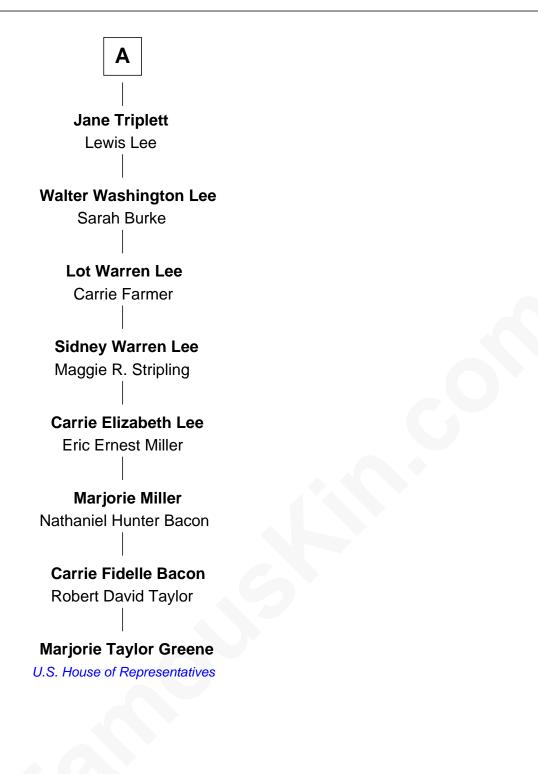

## FamousKin.com Relationship Chart of

Marjorie Taylor Greene U.S. House of Representatives

7th cousin 7 times removed of

## **Eugene Foss**

45th Governor of Massachusetts

| John Lothrop     |                                |
|------------------|--------------------------------|
| with wife        | with wife                      |
| Hannah House     | Ann                            |
|                  |                                |
| Jane Lathrop     | Barnabas Lothrop               |
| Samuel Fuller    | Susanna Clark                  |
|                  |                                |
| Hannah Fuller    | Thankful Lothrop               |
| Nicholas Bonham  | John Hedge                     |
|                  |                                |
| Elizabeth Bonham | Sarah Hedge                    |
| Edward Slater    | Ebenezer Hawes                 |
|                  |                                |
| Phebe Slater     | Thankful Hawes                 |
| James Doty       | Col. Enoch Hallett             |
|                  |                                |
| Benajah Doty     | Susanna Hallett                |
| Elizabeth Farr   | Col. Heman Bangs               |
|                  |                                |
| Esther Doty      | Amanda Bangs                   |
| Eleazer Brack    | Samuel Bartlett Foss           |
|                  |                                |
| Rachel Brack     | George Edmund Foss             |
| Francis Triplett | Marcia Cordelia Noble          |
|                  |                                |
|                  |                                |
| A                | Eugene Foss                    |
|                  | 45th Governor of Massachusetts |