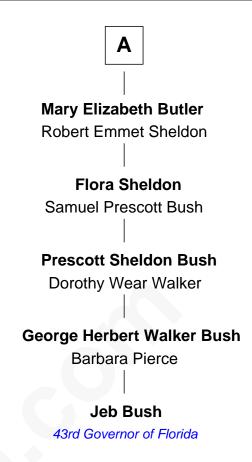

## FamousKin.com Relationship Chart of

**Marcus Morton** 

16th and 18th Governor of Massachusetts

4th cousin 7 times removed of

43rd Governor of Florida

## Gov. Thomas Mayhew Jane Gallion **Martha Mayhew** Hannah Mayhew **Thomas Tupper Thomas Doggett Eldad Tupper** Jemima Daggett Martha Wheaton **Thomas Butler Martha Tupper Israel Butler** Nathaniel Morton Elizabeth Blossom **Nathaniel Morton Benjamin Butler** Mary Cary Susanna Whiting Probable **Marcus Morton Nathaniel Butler** Sarah Herrick Governor of Massachusetts Samuel Herrick Butler Judith Livingston **Cortland Philip Livingston Butler** Elizabeth Slade Pierce