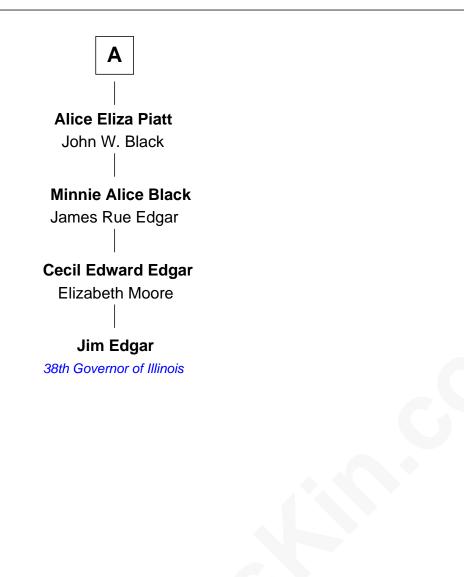

## FamousKin.com Relationship Chart of

Jim Edgar 38th Governor of Illinois

6th cousin 4 times removed of