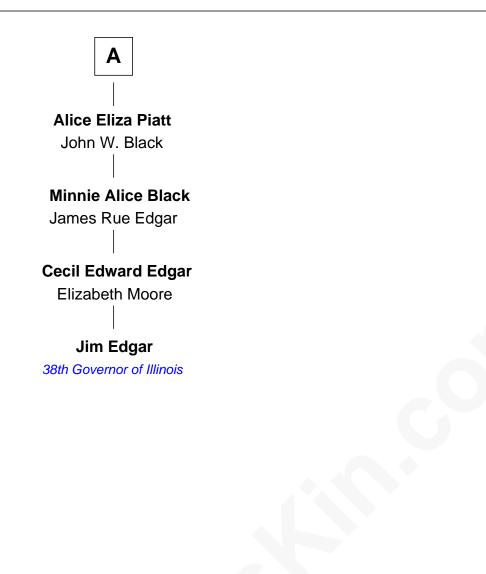

## FamousKin.com Relationship Chart of

Jim Edgar 38th Governor of Illinois

7th cousin 3 times removed of

## Louis Comfort Tiffany

American Stained Glass Artist

| John Lothrop      |                               |
|-------------------|-------------------------------|
| with wife         | with wife                     |
| Hannah House      | Ann                           |
|                   | ·                             |
| Jane Lathrop      | Barnabas Lothrop              |
| Samuel Fuller     | Susanna Clark                 |
| Hannah Fuller     | Susanna Lothrop               |
| Nicholas Bonham   | William Shurtleff             |
| Mary Bonham       | Susanna Shurtleff             |
| Edmund Dunham     | Josiah Cushman                |
| Ephraim Dunham    | Anna Cushman                  |
| Phebe Smalley     | Robert Avery                  |
| Elizabeth Dunham  | Sarah Avery                   |
| Jacob Piatt       | John Burnap                   |
| Benjamin Piatt    | Anna Burnap                   |
| Polly Waddle      | Ebenezer Young                |
| Jacob Piatt       | Harriet Olivia Avery Young    |
| Polly Ann Trotter | Charles Lewis Tiffany         |
| Α                 | Louis Comfort Tiffany         |
|                   | American Stained Glass Artist |