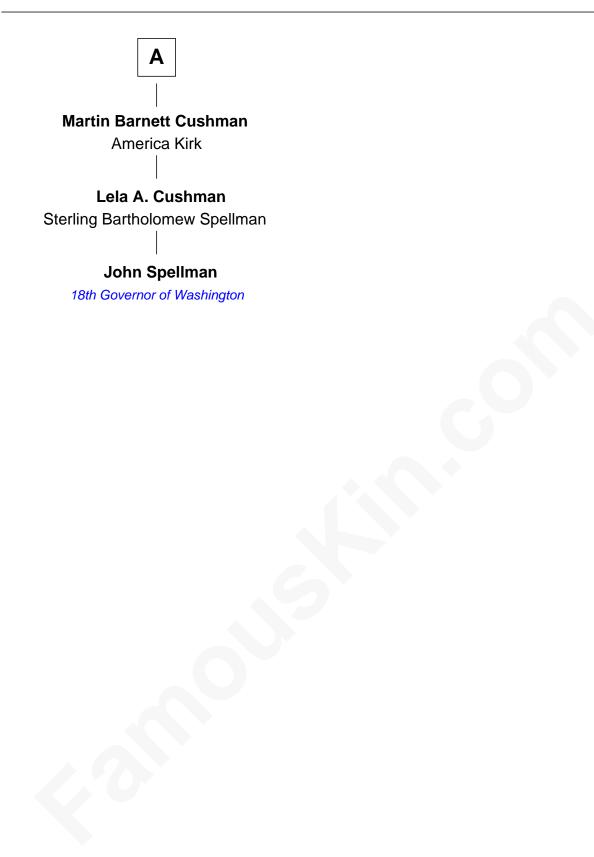

## FamousKin.com Relationship Chart of

John Spellman 18th Governor of Washington

6th cousin 3 times removed of