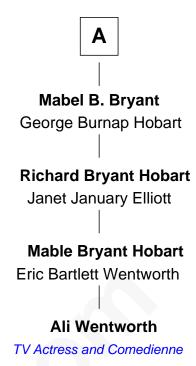

## FamousKin.com Relationship Chart of

**Austin Blair** 

13th Governor of Michigan

7th cousin 3 times removed of



TV Actress and Comedienne



## **Richard Warren** Elizabeth Walker Elizabeth Warren Joseph Warren Richard Church Priscilla Faunce **Mercy Warren Joseph Church** Mary Tucker John Bradford **Elizabeth Church Alice Bradford** Joseph Blackman **Edward Mitchell** Abraham Blackman **Edward Mitchell** Elizabeth Whitaker Elizabeth Cushing **Cushing Mitchell** Abraham Blackman Sarah Loomis Jennett Orr Abraham Blackman Jennett Mitchell Rhoda Keith **Daniel Bryant** Rhoda Blackman **Seth Bryant** George Blair Jane Breed **Austin Blair** 13th Governor of Michigan



Ali Wentworth photo by <u>David Shankbone</u> (CC BY SA 3.0 DE)