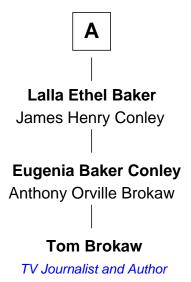

## FamousKin.com Relationship Chart of

**Tom Brokaw** 

TV Journalist and Author

6th cousin 3 times removed of

32nd Governor of Massachusetts