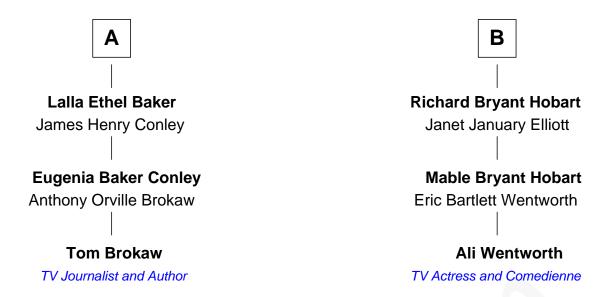

## FamousKin.com Relationship Chart of

**Tom Brokaw** 

TV Journalist and Author

9th cousin of

TV Actress and Comedienne

## Joseph Warren Priscilla Faunce **Mercy Warren Benjamin Warren** Hannah Morton John Bradford Hannah Warren Alice Bradford Eleazer Faunce **Edward Mitchell Hannah Faunce Edward Mitchell** Elizabeth Cushing Benjamin Morton **Cushing Mitchell Hannah Morton** Abner Baker Jennett Orr **Barnabas Baker Jennett Mitchell Daniel Bryant** Polly Chaffee **Nathan Morton Baker Seth Bryant** Jane Breed Elmina Perry **Eugene Baker** Mabel B. Bryant Addie Bradford Sperry George Burnap Hobart В