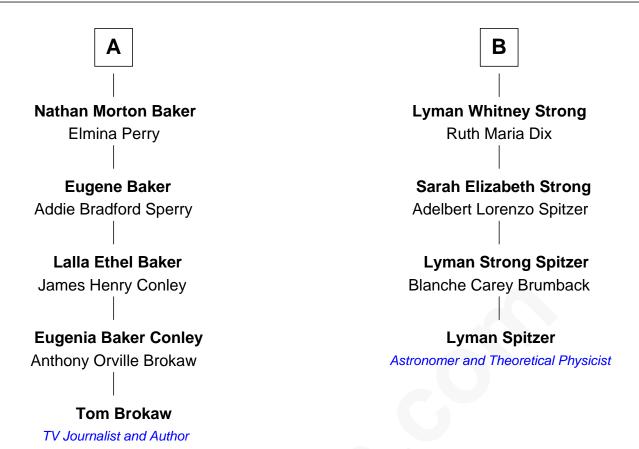

## FamousKin.com Relationship Chart of

**Tom Brokaw** 

TV Journalist and Author

10th cousin 1 time removed of

Astronomer and Theoretical Physicist