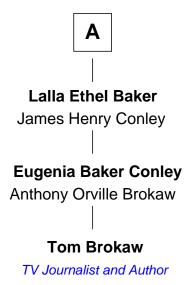

## FamousKin.com Relationship Chart of

**Tom Brokaw** 

TV Journalist and Author

5th cousin 4 times removed of

Henry P. Baldwin

15th Governor of Michigan