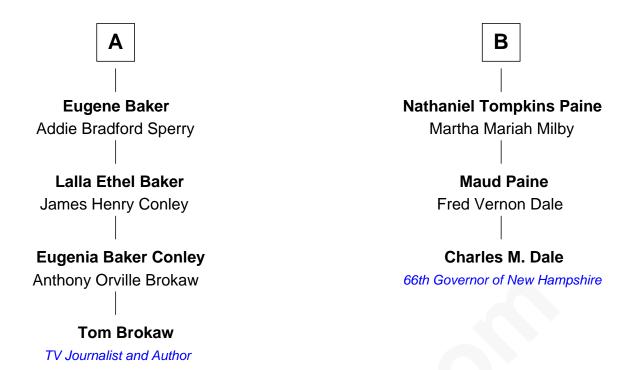

## FamousKin.com Relationship Chart of

**Tom Brokaw** 

TV Journalist and Author

9th cousin 1 time removed of

66th Governor of New Hampshire