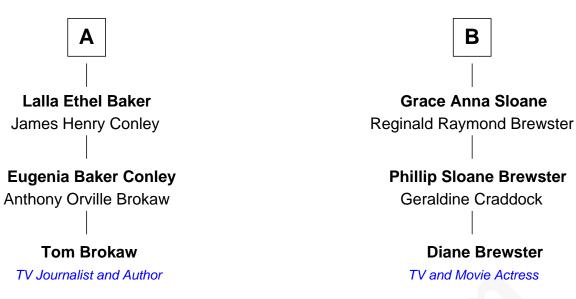

## FamousKin.com Relationship Chart of

**Tom Brokaw** TV Journalist and Author

9th cousin of

## Diane Brewster

TV and Movie Actress

**Benjamin Bartlett** Sarah Brewster **Samuel Bartlett Benjamin Bartlett** Hannah Pabodie **Ruth Pabodie Ruth Bartlett** Lydia Bartlett Samuel Morton John Murdock **Benjamin Morton Robert Murdock** Hannah Faunce Annie - - - - - -Margaret Murdock Hannah Morton Abner Baker Elisha Partridge **Barnabas Baker** Harper Partridge Lucinda Haskell Polly Chaffee Nathan Morton Baker **Reuben R. Partridge** Annie Elizabeth Morrison Elmina Perry Jennie M. Partridge **Eugene Baker** Addie Bradford Sperry William B. Sloane