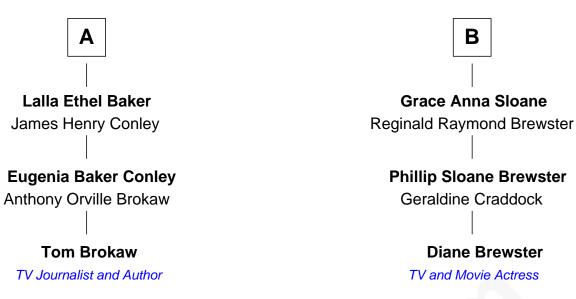

## FamousKin.com Relationship Chart of

**Tom Brokaw** TV Journalist and Author

9th cousin of

**Diane Brewster** TV and Movie Actress

**William Pabodie** Elizabeth Alden Hannah Pabodie **Ruth Pabodie** Samuel Bartlett **Benjamin Bartlett Ruth Bartlett** Lydia Bartlett Samuel Morton John Murdock **Benjamin Morton Robert Murdock** Hannah Faunce Annie - - - - - -Margaret Murdock Hannah Morton Abner Baker Elisha Partridge **Barnabas Baker** Harper Partridge Lucinda Haskell Polly Chaffee Nathan Morton Baker **Reuben R. Partridge** Annie Elizabeth Morrison Elmina Perry Jennie M. Partridge **Eugene Baker** Addie Bradford Sperry William B. Sloane