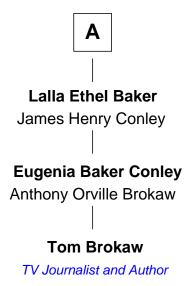

## FamousKin.com Relationship Chart of

**Tom Brokaw** 

TV Journalist and Author

6th cousin 3 times removed of

Frank Nelson Doubleday Founder of Doubleday & Co.