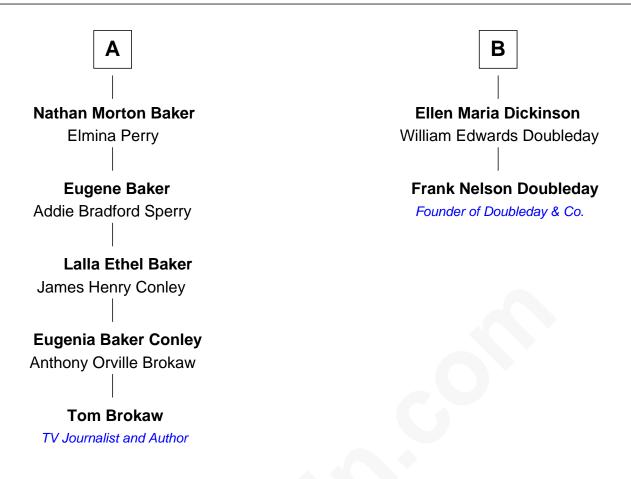

## FamousKin.com Relationship Chart of

**Tom Brokaw** 

TV Journalist and Author

8th cousin 3 times removed of

Frank Nelson Doubleday Founder of Doubleday & Co.

**Alexander Carpenter** 

## **Juliana Carpenter Alice Carpenter** George Morton **Edward Southworth Patience Morton Constant Southworth** John Faunce Elizabeth Collier William Southworth Joseph Faunce Judith Rickard Rebecca Pabodie **Eleazer Faunce Elizabeth Southworth** Hannah Warren **David Little Hannah Faunce Ephraim Little** Benjamin Morton Elizabeth Woodbridge **Hannah Morton Mary Little** Lemuel Dickinson Abner Baker **Barnabas Baker Horace Dickinson** Polly Chaffee Mercy Amelia Bigelow