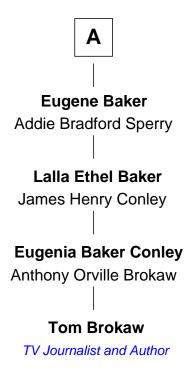

## FamousKin.com Relationship Chart of

**Tom Brokaw** 

TV Journalist and Author

7th cousin 3 times removed of

Frank Nelson Doubleday Founder of Doubleday & Co.