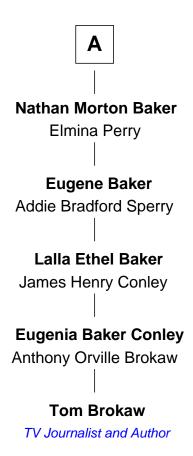

## FamousKin.com Relationship Chart of

**Tom Brokaw** 

TV Journalist and Author

5th cousin 6 times removed of

**Zachary Taylor** 12th U.S. President