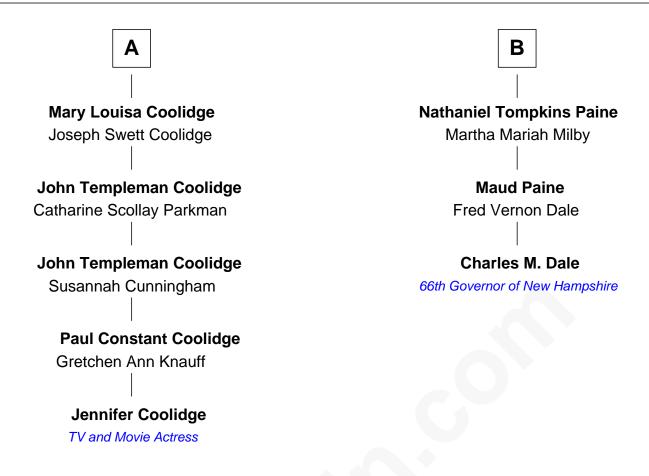

## FamousKin.com Relationship Chart of

Jennifer Coolidge
TV and Movie Actress

9th cousin 2 times removed of

66th Governor of New Hampshire