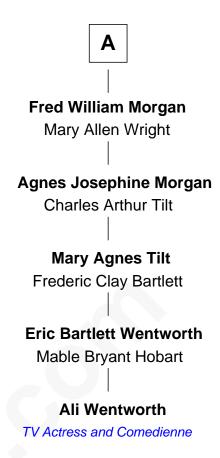

## FamousKin.com Relationship Chart of

John Treadway Rich 23rd Governor of Michigan

7th cousin 4 times removed of

**Ali Wentworth** 

TV Actress and Comedienne

| Myles Standish            |                          |
|---------------------------|--------------------------|
| Barbai                    | ra                       |
|                           |                          |
|                           |                          |
|                           |                          |
| Josiah Standish           | Alexander Standish       |
| Sarah Allen               | Sarah Alden              |
|                           |                          |
| Josiah Standish           | Lydia Standish           |
| Sarah                     | Isaac Samson             |
|                           |                          |
| Mehitabel Standish        | Ephraim Samson           |
| Jabez Rood                | Abigail Horrel           |
|                           |                          |
| Jeremiah Rude             | Eunice Samson            |
| Hannah Briggs             | Nathan Eddy              |
| Probable                  |                          |
| Hannah Rood               | Isaac Eddy               |
| Jonathan Treadway         | Elizabeth McCrary        |
|                           |                          |
|                           |                          |
| Joseph Treadway           | Elizabeth Eddy           |
| Elizabeth Wright          | James Carey              |
|                           |                          |
| Jerusha Treadway          | Eunice Odell Carey       |
| John Williams Rich        | Benjamin Townsend Morgan |
|                           |                          |
| John Treadway Rich        | <u> </u>                 |
| 23rd Governor of Michigan | A                        |