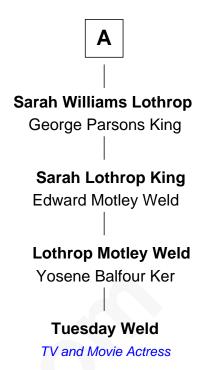

## FamousKin.com Relationship Chart of

John Treadway Rich 23rd Governor of Michigan

7th cousin 3 times removed of

**Tuesday Weld** 

TV and Movie Actress

| <b>Myles Standish</b> Barbara |                    |
|-------------------------------|--------------------|
|                               |                    |
|                               |                    |
| Josiah Standish               | Alexander Standish |
| Sarah Allen                   | Sarah Alden        |
|                               |                    |
| Josiah Standish               | Ebenezer Standish  |
| Sarah<br>                     | Hannah Sturtevant  |
| Mehitabel Standish            | Zachariah Standish |
| Jabez Rood                    | Abigail Whitman    |
| Jeremiah Rude                 | Ebenezer Standish  |
| Hannah Briggs                 | Averick Churchill  |
| Probable                      |                    |
| Hannah Rood                   | Shadrack Standish  |
| Jonathan Treadway             | Mary Churchill     |
| Joseph Treadway               | Averick Standish   |
| Elizabeth Wright              | John Avery Parker  |
|                               |                    |
| Jerusha Treadway              | Ann Avery Parker   |
| John Williams Rich            | Thomas C. Lothrop  |
|                               |                    |
| John Treadway Rich            | A                  |
| 23rd Governor of Michigan     |                    |