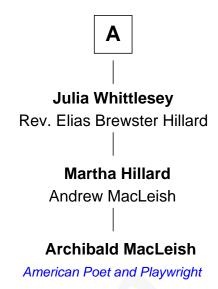

## FamousKin.com Relationship Chart of

John Treadway Rich 23rd Governor of Michigan

7th cousin 2 times removed of

Archibald MacLeish
American Poet and Playwright

John Goodrich Margery Howe John Goodrich William Goodrich Elizabeth Edwards Sarah Marvin Jonathan Goodrich Elizabeth Goodrich Robert Welles **Abigail Crafts Abigail Goodrich Robert Welles** Samuel Wright Sarah Wolcott **Samuel Wright Robert Welles** Mary - - - - -Abigail Burnham **Andrew Wright Hannah Welles** Jerusha Benton Lemuel Whittlesey **Elizabeth Wright Roger Whittlesey** Joseph Treadway Nancy Smalley Jerusha Treadway Frederick Whittlesey John Williams Rich Eliza Burrell John Treadway Rich 23rd Governor of Michigan