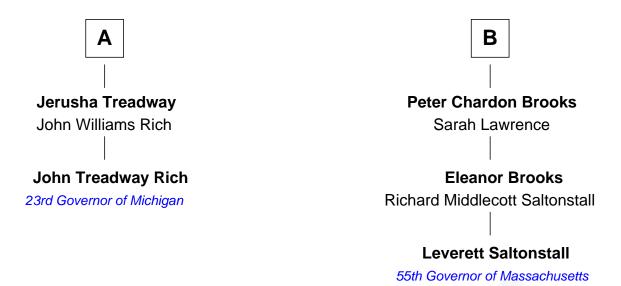

## FamousKin.com Relationship Chart of

John Treadway Rich 23rd Governor of Michigan

8th cousin 1 time removed of

**Leverett Saltonstall** 

55th Governor of Massachusetts