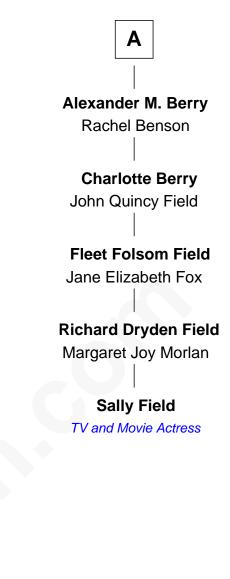

## 7th cousin 4 times removed of

Sally Field TV and Movie Actress

| Alice Carpenter     |                         |
|---------------------|-------------------------|
| with husband        | with husband            |
| Edward Southworth   | Gov. William Bradford   |
|                     |                         |
| Constant Southworth | William Bradford        |
| Elizabeth Collier   | Alice Richards          |
| Mary Southworth     | Hannah Bradford         |
| David Alden         | Joshua Ripley           |
| Alice Alden         | Faith Ripley            |
| Judah Paddock       | Samuel Bingham          |
| Mary Paddock        | Ann Bingham             |
| Judah Sears         | Samuel Folsom           |
| Richard Sears       | Rev. John Folsom        |
| Sarah Bumpas        | Elizabeth File          |
| Richard Sears       | Anne Folsom             |
| Susan Gilbert       | Solomon Porter Goodrich |
| James Warren Sears  | Jane Augusta Goodrich   |
| Eliza A. Burton     | John Jay Berry          |