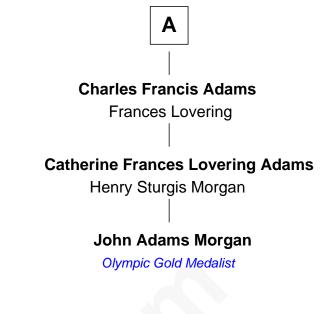

## John Adams Morgan

1952 Olympic Sailing Gold Medalist

John Alden Priscilla Mullins **David Alden Ruth Alden** Mary Southworth John Bass Alice Alden Hannah Bass Judah Paddock Joseph Adams **Mary Paddock** John Adams Judah Sears Susannah Boylston **Richard Sears** John Adams Abigail Quincy Smith Sarah Bumpas **Richard Sears** John Quincy Adams Susan Gilbert Louisa Catherine Johnson **James Warren Sears Charles Francis Adams** Eliza A. Burton Abigail Brown Brooks **Richard Warren Sears** John Quincy Adams Co-Founder, Sears, Roebuck, and Co. Frances Cadwallader Crowninshield

Α