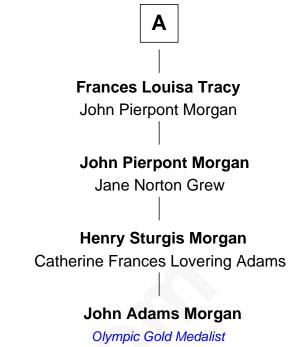

## John Adams Morgan

1952 Olympic Sailing Gold Medalist

| Alice Carpenter                     |                       |
|-------------------------------------|-----------------------|
| with husband                        | with husband          |
| Edward Southworth                   | Gov. William Bradford |
|                                     |                       |
| Constant Southworth                 | William Bradford      |
| Elizabeth Collier                   | Alice Richards        |
| Mary Southworth                     | Alice Bradford        |
| David Alden                         | Rev. William Adams    |
| Alice Alden                         | Elizabeth Adams       |
| Judah Paddock                       | Rev. Samuel Whiting   |
| Mary Paddock                        | Sybil Whiting         |
| Judah Sears                         | John Backus           |
| Richard Sears                       | Ebenezer Backus       |
| Sarah Bumpas                        | Mercy Edwards         |
| Richard Sears                       | Sarah Backus          |
| Susan Gilbert                       | Gen. Joseph Kirkland  |
| James Warren Sears                  | Louisa Kirkland       |
| Eliza A. Burton                     | Charles F. Tracy      |
| Richard Warren Sears                | Α                     |
| Co-Founder, Sears, Roebuck, and Co. |                       |

Co-Founder, Sears, Roebuck, and Co.

Helsinki

1952