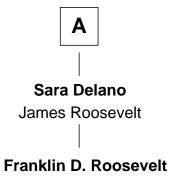

## Franklin D. Roosevelt

32nd U.S. President

| Jane G                              | ates                    |
|-------------------------------------|-------------------------|
| with husband                        | with husband            |
| William Collier                     | Thomas Clark            |
|                                     |                         |
| Elizabeth Collier                   | Joyce Clark             |
| Constant Southworth                 | John Walker             |
|                                     |                         |
| Mary Southworth                     | Sarah Walker            |
| David Alden                         | Nathaniel Warren        |
| Alice Alden                         | Mercy Warren            |
| Judah Paddock                       | Jonathan Delano         |
| Mary Paddock                        | Thomas Delano           |
| Judah Sears                         | Jane Peckham            |
| Richard Sears                       | Ephraim Delano          |
| Sarah Bumpas                        | Elizabeth Cushman       |
| <b>Richard Sears</b>                | Warren Delano           |
| Susan Gilbert                       | Deborah P. Church       |
| James Warren Sears                  | Warren Delano           |
| Eliza A. Burton                     | Catharine Robbins Lyman |
| Richard Warren Sears                | Α                       |
| Co-Founder, Sears, Roebuck, and Co. |                         |