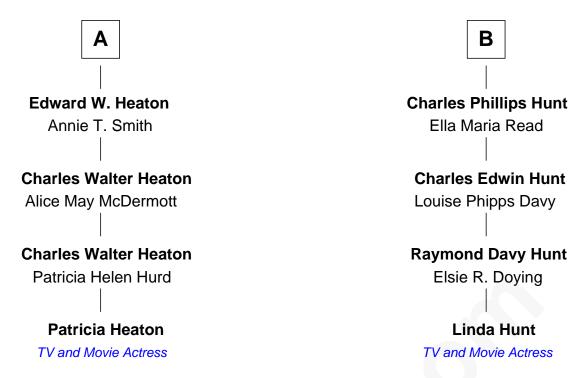

## FamousKin.com Relationship Chart of

**Patricia Heaton** *TV and Movie Actress* 

10th cousin of

## Linda Hunt

TV and Movie Actress

| Samuel Allen       |                    |
|--------------------|--------------------|
| with wife          | with wife          |
| Anne               | Margaret           |
|                    |                    |
| Sarah Allen        | Joseph Allen       |
| Josiah Standish    | Rebecca Leader     |
| Mary Standish      | Benjamin Allen     |
| James Cary         | Sarah Thompson     |
| Mercy Cary         | Benjamin Allen     |
| David Thurston     | Deborah Savil      |
| Dr. James Thurston | Susannah Allen     |
| Phebe Perkins      | William Bowditch   |
| Huldah Thurston    | Susannah Bowditch  |
| Samuel Heaton      | Ebenezer Hunt      |
| Samuel Heaton      | Ebenezer Hunt      |
| Tirzah W. Carleton | Eunice Nash        |
| James H. Heaton    | Charles Edwin Hunt |
| Jane E. Green      | Marcia E. Phillips |
| Α                  | В                  |