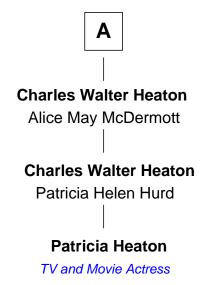

## FamousKin.com Relationship Chart of

**Patricia Heaton** 

TV and Movie Actress

5th cousin 4 times removed of

27th Governor of Massachusetts

| John Cary Elizabeth Godfrey |                                |
|-----------------------------|--------------------------------|
|                             |                                |
|                             |                                |
| James Cary                  | Mehitable Cary                 |
| Mary Standish               | Elisha Adams                   |
|                             |                                |
| Mercy Cary                  | William Adams                  |
| David Thurston              | Joanna                         |
|                             |                                |
| Dr. James Thurston          | William Adams                  |
| Phebe Perkins               | Ruth                           |
|                             |                                |
| Huldah Thurston             | Elisha Adams                   |
| Samuel Heaton               | Sarah Watkins                  |
|                             |                                |
| Samuel Heaton               | Sarah Watkins Adams            |
| Tirzah W. Carleton          | Lee Claflin                    |
|                             |                                |
| James H. Heaton             | William Claflin                |
| Jane E. Green               | 27th Governor of Massachusetts |
|                             |                                |
| Edward W. Heaton            |                                |
| Annie T. Smith              |                                |
|                             |                                |
| A                           |                                |