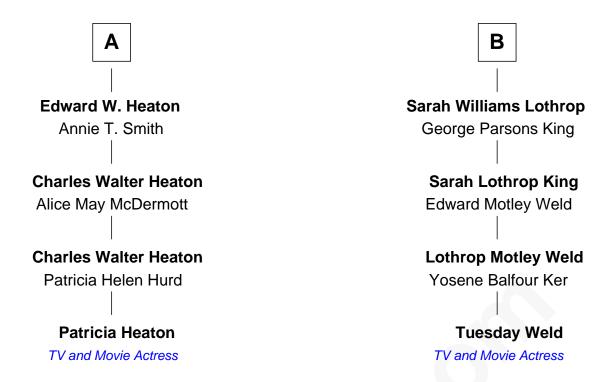

## FamousKin.com Relationship Chart of

Patricia Heaton

TV and Movie Actress

10th cousin of

Tuesday Weld
TV and Movie Actress

| <b>Myles Standish</b><br>Barbara |                      |
|----------------------------------|----------------------|
|                                  |                      |
|                                  |                      |
|                                  |                      |
| Josiah Standish                  | Alexander Standish   |
| Sarah Allen                      | Sarah Alden          |
|                                  |                      |
| Mary Standish                    | Ebenezer Standish    |
| James Cary                       | Hannah Sturtevant    |
|                                  |                      |
| Mercy Cary                       | Zachariah Standish   |
| David Thurston                   | Abigail Whitman      |
|                                  |                      |
| Dr. James Thurston               | Ebenezer Standish    |
| Phebe Perkins                    | Averick Churchill    |
|                                  |                      |
| Huldah Thurston                  | Shadrack Standish    |
| Samuel Heaton                    | Mary Churchill       |
|                                  |                      |
| Commelliator                     | Associate Otomoliate |
| Samuel Heaton                    | Averick Standish     |
| Tirzah W. Carleton               | John Avery Parker    |
|                                  |                      |
| James H. Heaton                  | Ann Avery Parker     |
| Jane E. Green                    | Thomas C. Lothrop    |
|                                  |                      |
|                                  | ·                    |
| <b>A</b>                         | <b>B</b>             |