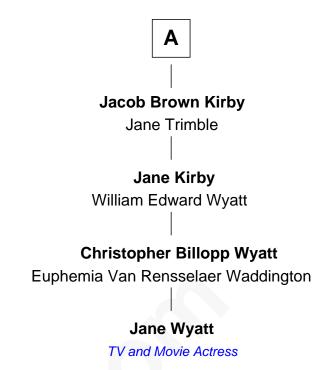

## FamousKin.com Relationship Chart of

**Jonas Galusha** 

6th and 8th Governor of Vermont

5th cousin 5 times removed of

TV and Movie Actress

| <b>Edward Marvin</b><br>Margaret |                   |
|----------------------------------|-------------------|
|                                  |                   |
|                                  |                   |
| Matthew Marvin                   | Reinold Marvin    |
| Elizabeth                        | Mary              |
|                                  |                   |
| Mary Marvin                      | Reinold Marvin    |
| Thomas Adgate                    | Sarah Clark       |
|                                  |                   |
| Sarah Adgate                     | Reinold Marvin    |
| Christopher Huntington           | Phebe Lee         |
|                                  |                   |
| Matthew Huntington               | Reinold Marvin    |
| Lydia Leonard                    | Sarah Marvin      |
|                                  |                   |
| Lydia Huntington                 | Reinold Marvin    |
| Jacob Galusha                    | Ruth Welch        |
|                                  |                   |
| Jonas Galusha                    | Ruth Marvin       |
| 6th and 8th Governor of Vermont  | Ephraim Kirby     |
|                                  |                   |
|                                  | Col. Edmund Kirby |
|                                  | Eliza A. Brown    |
|                                  |                   |
|                                  | A                 |
|                                  |                   |