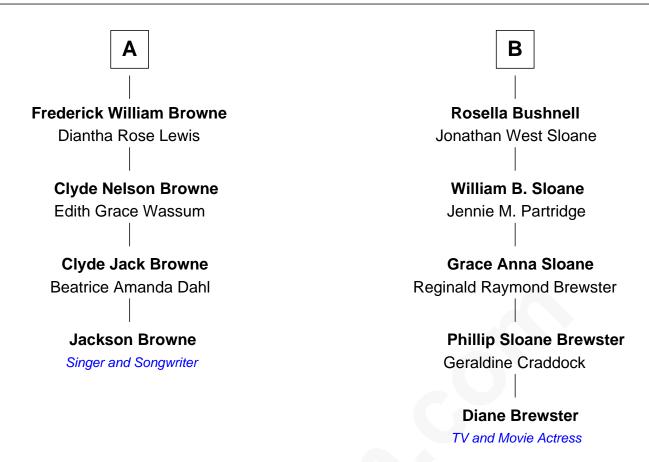

## **Stephen Hopkins** Mary Kent alias Black **Constance Hopkins Giles Hopkins** Nicholas Snow Catherine Whelden **Mary Snow Deborah Hopkins Thomas Paine** Josiah Cooke Elisha Paine **Josiah Cooke** Mary - - - - -Rebecca Doane **Mary Paine Desire Cooke** Robert Freeman Beriah Higgins Abigail Freeman **Thankful Higgins** Isaac Howell William Bushnell Isaac Howell **Alexander Bushnell** Bathsheba Holland Chloe Waite **Abigail Howell Sterling Graves Bushnell** Hulda Holcomb Allis Brown В