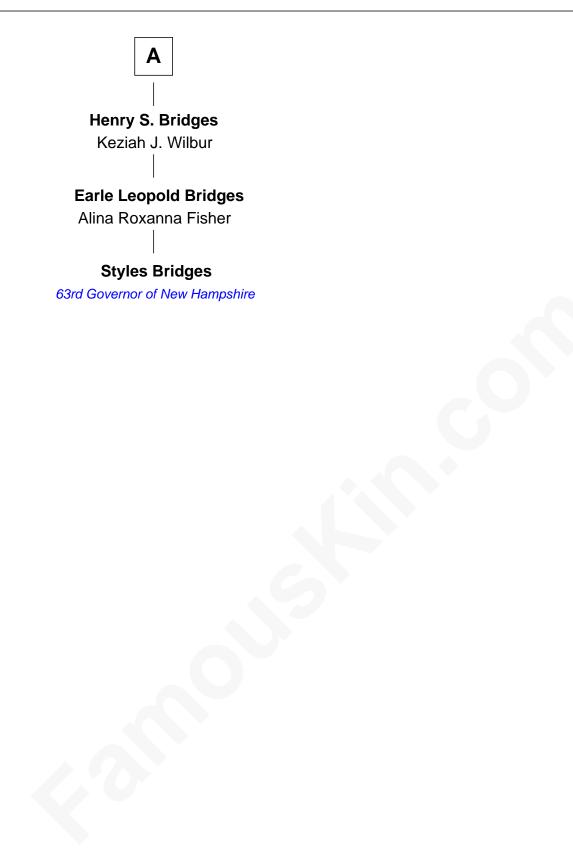

## FamousKin.com Relationship Chart of

**Styles Bridges** 63rd Governor of New Hampshire

7th cousin 2 times removed of

## Thomas Wilder Martha - - - - -**Edward Wilder** Mary Wilder **Elizabeth Eames** Joseph Underwood Joseph Underwood Elizabeth Wilder Elizabeth - - - - -**Israel Fearing** Sarah Fearing John Underwood Matthew Sprague **Rebecca Shattuck Margaret Sprague** Rebecca Underwood Isaiah Hersey Samuel Gale Isaiah Hersey Esther Gale ---- Haven Rebecca Sprague **Rebecca Hersey David Haven Stone** Sarah Treadwell **Abraham Bridges Isaiah Bridges** Sarah Stone Capt. Stephen Barton Sarah Styles