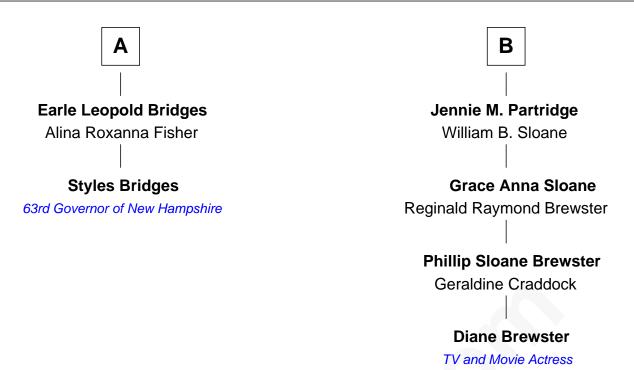

## **Robert Bartlett** Mary Warren **Elizabeth Bartlett Benjamin Bartlett Anthony Sprague** Sarah Brewster **Matthew Sprague Benjamin Bartlett** Sarah Fearing Ruth Pabodie **Ruth Bartlett Margaret Sprague** Isaiah Hersey John Murdock Isaiah Hersey **Robert Murdock** Rebecca Sprague Annie - - - - -Rebecca Hersey **Margaret Murdock** Abraham Bridges Elisha Partridge Isaiah Bridges **Harper Partridge** Sarah Styles Lucinda Haskell Henry S. Bridges Reuben R. Partridge Keziah J. Wilbur Annie Elizabeth Morrison В