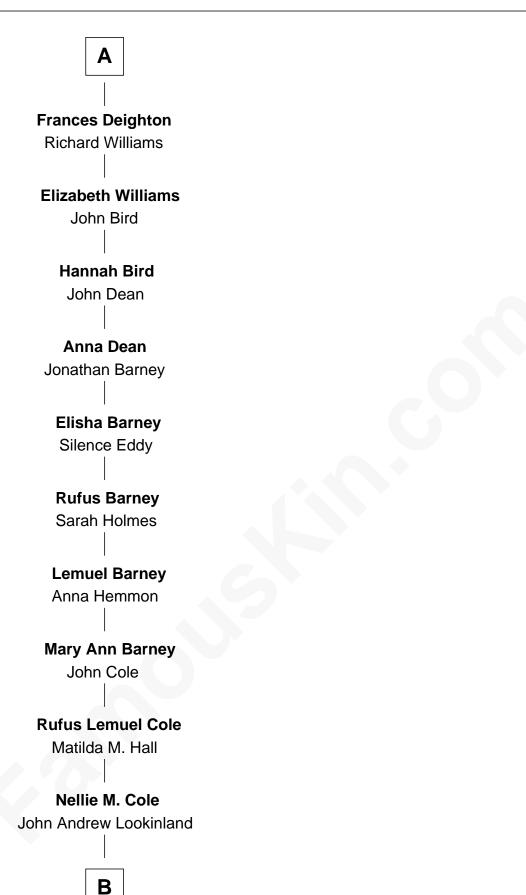

nry VIII



| Katherine Pabenham       |                      |
|--------------------------|----------------------|
| with husband             | with husband         |
| Sir Thomas Aylesbury     | Sir William Cheney   |
|                          |                      |
| Eleanor Aylesbury        | Sir Laurence Cheney  |
| Sir Humphrey Stafford    | Elizabeth Cokayne    |
| Elizabeth Stafford       | Elizabeth Cheney     |
| Sir Richard de Beauchamp | Sir Frederick Tilney |
| Anne de Beauchamp        | Elizabeth Tilney     |

Anne Sir Richard Lygon

Sir Richard Lygon Margaret Greville

Henry Lygon Elizabeth Berkeley

Elizabeth Lygon **Edward Bassett** 

**Jane Bassett** John Deighton



Sir Thomas Howard

Sir Edmund Howard Joyce Culpeper

**Catherine Howard** 5th Wife of King Henry VIII