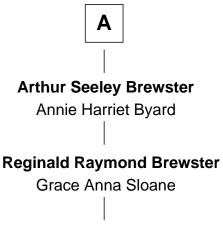

## FamousKin.com **Relationship Chart of**

Henry P. Baldwin 15th Governor of Michigan

6th cousin 4 times removed of

### **Diane Brewster**

TV and Movie Actress



# William Collier Jane Gates **Elizabeth Collier** Constant Southworth Love Brewster William Southworth Rebecca Pabodie Samuel Southworth Abigail - - - - -**Rebecca Southworth** Ezra Lee **Rebecca Lee** Rev. Moses Baldwin John Baldwin **Peggy Williams**

Henry P. Baldwin 15th Governor of Michigan Sarah Collier

William Brewster Lydia Partridge

William Brewster Hopestill Wadsworth

**Oliver Brewster** Martha Wadsworth

Wadsworth Brewster Jerusha Newcomb

**Sardius Brewster** Harriet Byron Waite

Α

Waite Wadsworth Brewster Abbey Turney Seeley



## Phillip Sloane Brewster

Geraldine Craddock

#### **Diane Brewster**

TV and Movie Actress